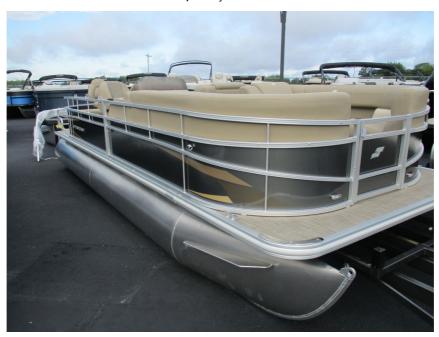

## NEW 2023 STARCRAFT MARINE LX 22 F \$23,516

## **Description**

2023 Starcraft Marine LX 22 FKick back and enjoy summer sun with our LX series of versatile and affordable pontoons. Available in floorplans from 16' to 22', LX cruising models come with upgraded sea weave flooring, a custom-molded console and a bimini top for protection from the sun, while fishing ...